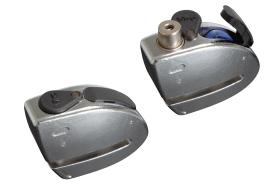

## DISC LOCK WHITE SHARK

0000

 One-piece, case-hardened, tempered, copper- nickel- and chrome-plated steel body; with key holder compartment

 Case-hardened, tempered, copper- and nickel- plated, steel dead-bolt, Ø 10 mm.
 With "T" end which anchors to the base of the body when the key is turned

 Innovative and original design, very sturdy, particularly suitable for motorbikes

Supplied with useful nylon textile bag and "reminder" cable to avoid starting with the disc lock inserted. Lock protected by weatherproof cap