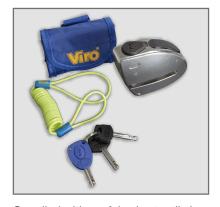

## DISC LOCK WHITE SHARK

0000

 One-piece, case-hardened, tempered, copper- nickel- and chrome-plated steel body; with key holder compartment

 Case-hardened, tempered, copper- and nickel- plated, steel dead-bolt, Ø 10 mm.
 With "T" end which anchors to the base of the body when the key is turned

 Key locking mechanism, with copper, nickel and chrome-plated zamak plug with 6 steel discs covered by a nickel-plate steel escutcheon

 Supplied with 3 German silver keys with ergonomic non slip ABS grip. One key is blue with useful light integrated

 Innovative and original design, very sturdy, particularly suitable for motorbikes

Supplied with useful nylon textile bag and "reminder" cable to avoid starting with the disc lock inserted. Lock protected by weatherproof cap