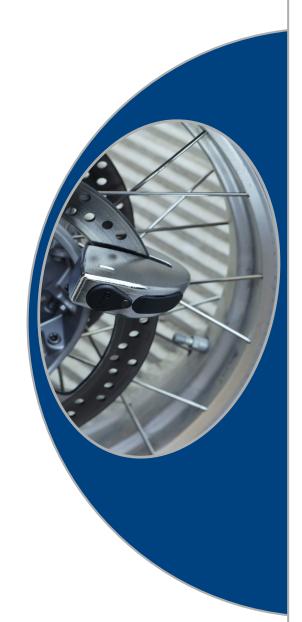

 Innovative and original design, very sturdy, particularly suitable for motorbikes

Supplied with useful nylon textile bag and "reminder" cable to avoid starting with the disc lock inserted. Lock protected by weatherproof cap