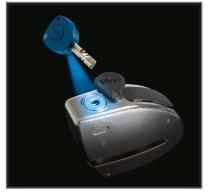

## WIFO PRUOTE

## DISC LOCK WHITE SHARK

0000

 One-piece, case-hardened, tempered, copper- nickel- and chrome-plated steel body; with key holder compartment

 Case-hardened, tempered, copper- and nickel- plated, steel dead-bolt, Ø 10 mm.
 With "T" end which anchors to the base of the body when the key is turned

 Key locking mechanism, with copper, nickel and chrome-plated zamak plug with 6 steel discs covered by a nickel-plate steel escutcheon

 Supplied with 3 German silver keys with ergonomic non slip ABS grip. One key is blue with useful light integrated

 Innovative and original design, very sturdy, particularly suitable for motorbikes



Supplied with useful nylon textile bag and "reminder" cable to avoid starting with the disc lock inserted. Lock protected by weatherproof cap



Key with useful blue light integrated









## DISC LOCK WHITE SHARK





| ITEM CODE | DEAD-BOLT<br>DIAMETER mm | FINISH | NET UNIT<br>WEIGHT g |
|-----------|--------------------------|--------|----------------------|
| 165       | 10                       | CHROME | 1270                 |