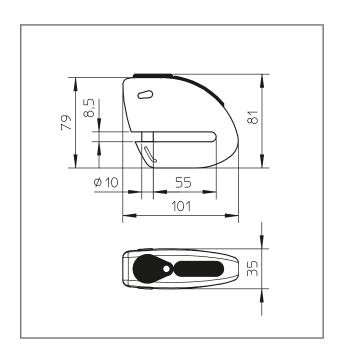

## DISC LOCK WHITE SHARK

0000

 One-piece, case-hardened, tempered, copper- nickel- and chrome-plated steel body; with key holder compartment

 Case-hardened, tempered, copper- and nickel- plated, steel dead-bolt, Ø 10 mm.
 With "T" end which anchors to the base of the body when the key is turned

 Key locking mechanism, with copper, nickel and chrome-plated zamak plug with 6 steel discs covered by a nickel-plate steel escutcheon

 Supplied with 3 German silver keys with ergonomic non slip ABS grip. One key is blue with useful light integrated

## DISC LOCK WHITE SHARK

| ITEM CODE | DEAD-BOLT<br>DIAMETER mm | FINISH | NET UNIT<br>WEIGHT g |
|-----------|--------------------------|--------|----------------------|
| 165       | 10                       | CHROME | 1270                 |