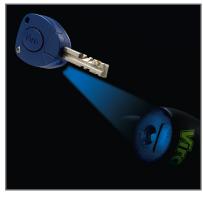

Supplied with 3 German silver keys with ergonomic non slip ABS grip; one key is blue

with useful light integrated

Strong and resistant; recommended for locking scooters and motorbikes

Weatherproof lock

Key with useful blue light integrated