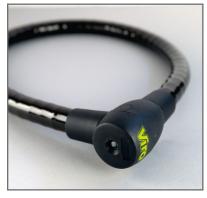

## **TWISTED AND ARMOURED CABLES SERPIS PLUS**

- Flexible twisted steel cables Ø 25 mm, from 120 or 150 cm long
- Armour composed of tempered steel cylindrical elements. Scratch-proof black **PVC** cover
- Triple ball rotating locking mechanism, 7 disc copper, nickel and chrome-plated zamak plug, protected by a resistant to attack plate with scratch-proof ABS cover

Supplied with 3 German silver keys with ergonomic non slip ABS grip; one key is blue

with useful light integrated

Strong and resistant; recommended for locking scooters and motorbikes

Weatherproof lock

Key with useful blue light integrated