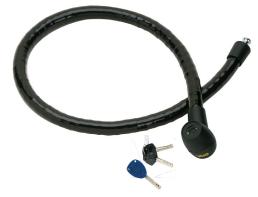

## **TWISTED AND ARMOURED CABLES SERPIS PLUS**

- Flexible twisted steel cables Ø 25 mm, from 120 or 150 cm long
- Armour composed of tempered steel cylindrical elements. Scratch-proof black **PVC** cover
- Triple ball rotating locking mechanism, 7 disc copper, nickel and chrome-plated zamak plug, protected by a resistant to attack plate with scratch-proof ABS cover

Supplied with 3 German silver keys with ergonomic non slip ABS grip; one key is blue

with useful light integrated

Strong and resistant; recommended for locking scooters and motorbikes

Weatherproof lock

Key with useful blue light integrated

## TWISTED AND ARMOURED CABLES SERPIS PLUS

| ITEM CODE | EXTERNAL<br>DIAMETER mm | CABLE<br>LENGTH cm | NET UNIT<br>WEIGHT g |
|-----------|-------------------------|--------------------|----------------------|
| 174.120   | 25                      | 120                | 1880                 |
| 174.150   | 25                      | 150                | 2180                 |