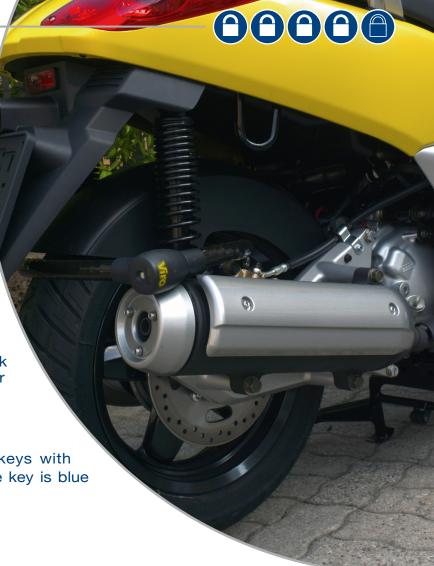

Supplied with 3 German silver keys with ergonomic non slip ABS grip; one key is blue

with useful light integrated

Strong and resistant; recommended for locking scooters and motorbikes

Weatherproof lock

Key with useful blue light integrated