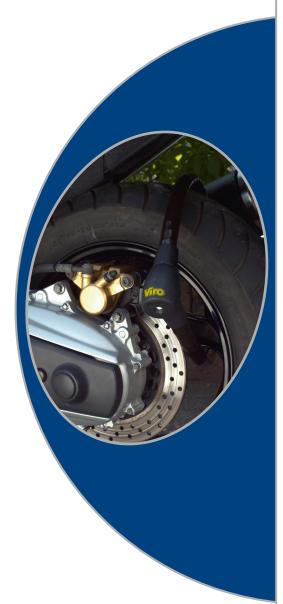

## **TWISTED AND ARMOURED CABLES SERPIS PLUS**

- Flexible twisted steel cables Ø 25 mm, from 120 or 150 cm long
- Armour composed of tempered steel cylindrical elements. Scratch-proof black **PVC** cover
- Triple ball rotating locking mechanism, 7 disc copper, nickel and chrome-plated zamak plug, protected by a resistant to attack plate with scratch-proof ABS cover

Supplied with 3 German silver keys with ergonomic non slip ABS grip; one key is blue

with useful light integrated

Strong and resistant; recommended for locking scooters and motorbikes

Weatherproof lock

Key with useful blue light integrated