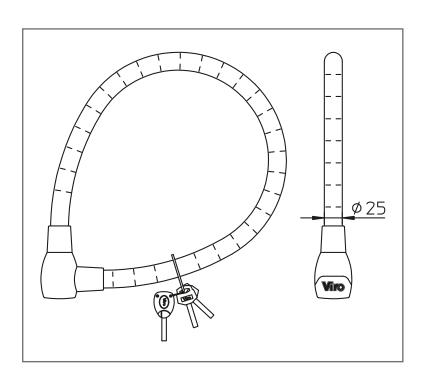

## **TWISTED AND ARMOURED CABLES SERPIS PLUS**

- Flexible twisted steel cables Ø 25 mm, from 120 or 150 cm long
- Armour composed of tempered steel cylindrical elements. Scratch-proof black **PVC** cover
- Triple ball rotating locking mechanism, 7 disc copper, nickel and chrome-plated zamak plug, protected by a resistant to attack plate with scratch-proof ABS cover

Supplied with 3 German silver keys with ergonomic non slip ABS grip; one key is blue

with useful light integrated

Strong and resistant; recommended for locking scooters and motorbikes

Weatherproof lock

Key with useful blue light integrated

## TWISTED AND ARMOURED CABLES SERPIS PLUS

| ITEM CODE | EXTERNAL<br>DIAMETER mm | CABLE<br>LENGTH cm | NET UNIT<br>WEIGHT g |
|-----------|-------------------------|--------------------|----------------------|
| 174.120   | 25                      | 120                | 1880                 |
| 174.150   | 25                      | 150                | 2180                 |