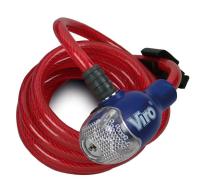

## TWISTED CABLE IBIZA

 Semi-flexible twisted steel cables Ø 8 mm, 180 cm long

 Scratch-proof, coloured (blue, silver, red or black) semi-transparent PVC cover

 Spring-loaded dead-bolt locking mechanism, 4 wafer plug, with scratch-proof ABS cover.
Key removable only in locked position

 Supplied with 2 nickel plated brass keys with ergonomic non slip ABS grip

Supplied with fixing bracket and useful intermitting night light

Keys with ergonomic grip