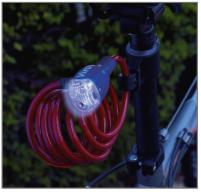

## TWISTED CABLE IBIZA

 Semi-flexible twisted steel cables Ø 8 mm, 180 cm long

 Scratch-proof, coloured (blue, silver, red or black) semi-transparent PVC cover

 Spring-loaded dead-bolt locking mechanism, 4 wafer plug, with scratch-proof ABS cover.
Key removable only in locked position

 Supplied with 2 nickel plated brass keys with ergonomic non slip ABS grip

Supplied with fixing bracket and useful intermitting night light

Keys with ergonomic grip