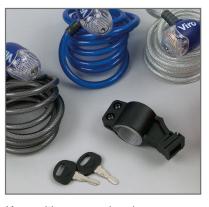

## TWISTED CABLE IBIZA

 Semi-flexible twisted steel cables Ø 8 mm, 180 cm long

 Scratch-proof, coloured (blue, silver, red or black) semi-transparent PVC cover

 Spring-loaded dead-bolt locking mechanism, 4 wafer plug, with scratch-proof ABS cover.
Key removable only in locked position

 Supplied with 2 nickel plated brass keys with ergonomic non slip ABS grip

Supplied with fixing bracket and useful intermitting night light

Keys with ergonomic grip