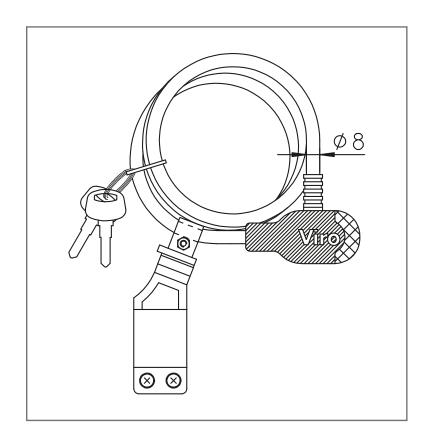

## TWISTED CABLE IBIZA

 Semi-flexible twisted steel cables Ø 8 mm, 180 cm long

 Scratch-proof, coloured (blue, silver, red or black) semi-transparent PVC cover

 Spring-loaded dead-bolt locking mechanism, 4 wafer plug, with scratch-proof ABS cover.
Key removable only in locked position

 Supplied with 2 nickel plated brass keys with ergonomic non slip ABS grip

Supplied with fixing bracket and useful intermitting night light

Keys with ergonomic grip

## TWISTED CABLE IBIZA

| ITEM CODE | EXTERNAL DIAMETER mm | CABLE LENGTH cm | NET UNIT WEIGHT g |
|-----------|----------------------|-----------------|-------------------|
| 189       | 8                    | 180             | 330               |