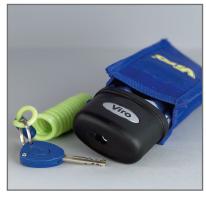

 Supplied with 3 German silver keys with ergonomic non slip ABS grip. One key is blue with useful light integrated

Very sturdy and compact; suitable for locking scooters and motorbikes

Supplied with useful nylon textile bag and "reminder" cable to avoid starting with the disc lock inserted. Lock protected by weatherproof cap