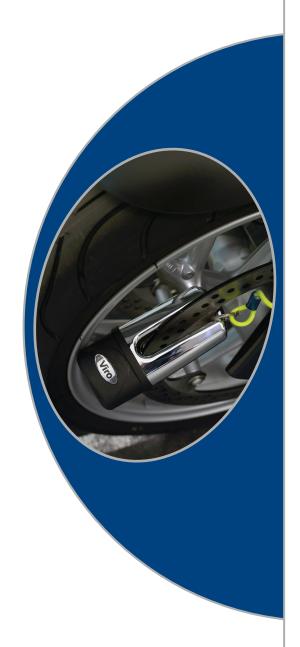

 Supplied with 3 German silver keys with ergonomic non slip ABS grip. One key is blue with useful light integrated

Very sturdy and compact; suitable for locking scooters and motorbikes

Supplied with useful nylon textile bag and "reminder" cable to avoid starting with the disc lock inserted. Lock protected by weatherproof cap