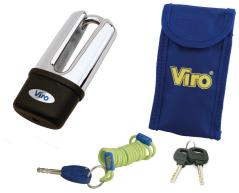

## DISC LOCK BLINDATO EXTREME

 One-piece, armour covered and chrome-plated finish body. Black scratch-proof ABS lock cover

 Case-hardened, tempered, copper, nickel and chromeplated steel shackle, Ø 11 mm

Mobile, symmetrical double locking ball mechanism.
 7 disc copper, nickel and chrome-plated zamak plug, protected by a resistant to attack plate and enclosed in a tempered steel body with scratch-proof ABS cover

 Supplied with 3 German silver keys with ergonomic non slip ABS grip. One key is blue with useful light integrated

Very sturdy and compact; suitable for locking scooters and motorbikes

Supplied with useful nylon textile bag and "reminder" cable to avoid starting with the disc lock inserted. Lock protected by weatherproof cap