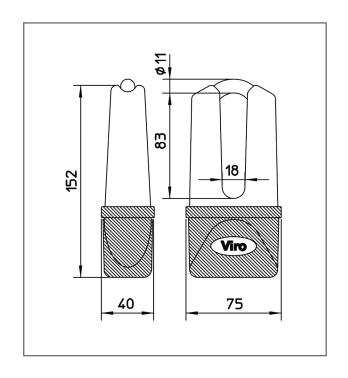

## DISC LOCK BLINDATO EXTREME

 One-piece, armour covered and chrome-plated finish body. Black scratch-proof ABS lock cover

 Case-hardened, tempered, copper, nickel and chromeplated steel shackle, Ø 11 mm

Mobile, symmetrical double locking ball mechanism.
 7 disc copper, nickel and chrome-plated zamak plug, protected by a resistant to attack plate and enclosed in a tempered steel body with scratch-proof ABS cover

 Supplied with 3 German silver keys with ergonomic non slip ABS grip. One key is blue with useful light integrated

Very sturdy and compact; suitable for locking scooters and motorbikes

Supplied with useful nylon textile bag and "reminder" cable to avoid starting with the disc lock inserted. Lock protected by weatherproof cap