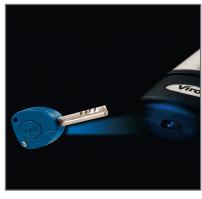

## WIFO PRUOTE

## DISC LOCK BLINDATO EXTREME

 One-piece, armour covered and chrome-plated finish body. Black scratch-proof ABS lock cover

 Case-hardened, tempered, copper, nickel and chromeplated steel shackle, Ø 11 mm

Mobile, symmetrical double locking ball mechanism.
 7 disc copper, nickel and chrome-plated zamak plug, protected by a resistant to attack plate and enclosed in a tempered steel body with scratch-proof ABS cover

 Supplied with 3 German silver keys with ergonomic non slip ABS grip. One key is blue with useful light integrated

Very sturdy and compact; suitable for locking scooters and motorbikes



Supplied with useful nylon textile bag and "reminder" cable to avoid starting with the disc lock inserted. Lock protected by weatherproof cap



Key with useful blue light integrated







## WIFO PRUOTE

## DISC LOCK BLINDATO EXTREME





| ITEM CODE | SHACKLE<br>DIAMETER mm | FINISH | NET UNIT<br>WEIGHT g |
|-----------|------------------------|--------|----------------------|
| 152.47    | 11                     | CHROME | 1490                 |