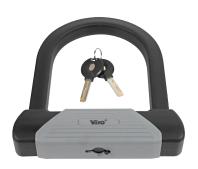

## SQUARE CUT U-LOCK Ø 19 mm

 Tempered and black painted steel shackle, square cut 19 mm wire diameter.
One-piece galvanized steel body

 Scratch-proof bi-coloured (black and grey) ABS cover

 Symmetric removable shackle, spring-loaded dead-bolt double locking mechanism. 10 wafers copper, nickel and chrome-plated zamak plug, protected by a resistant to attack plate with scratch-proof ABS cover

 Supplied with 2 nickel plated brass automotive type keys with ergonomic non slip ABS grip

Lock protected by weatherproof cap

Keys with ergonomic grip