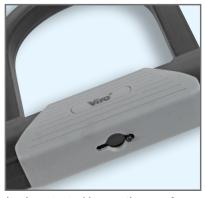

## SQUARE CUT U-LOCK Ø 19 mm

 Tempered and black painted steel shackle, square cut 19 mm wire diameter.
One-piece galvanized steel body

 Scratch-proof bi-coloured (black and grey) ABS cover

 Symmetric removable shackle, spring-loaded dead-bolt double locking mechanism. 10 wafers copper, nickel and chrome-plated zamak plug, protected by a resistant to attack plate with scratch-proof ABS cover

 Supplied with 2 nickel plated brass automotive type keys with ergonomic non slip ABS grip

Lock protected by weatherproof cap

Keys with ergonomic grip