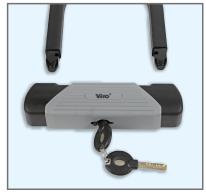

## SQUARE CUT U-LOCK Ø 19 mm

 Tempered and black painted steel shackle, square cut 19 mm wire diameter.
One-piece galvanized steel body

 Scratch-proof bi-coloured (black and grey) ABS cover

 Symmetric removable shackle, spring-loaded dead-bolt double locking mechanism. 10 wafers copper, nickel and chrome-plated zamak plug, protected by a resistant to attack plate with scratch-proof ABS cover

 Supplied with 2 nickel plated brass automotive type keys with ergonomic non slip ABS grip

Lock protected by weatherproof cap

Keys with ergonomic grip