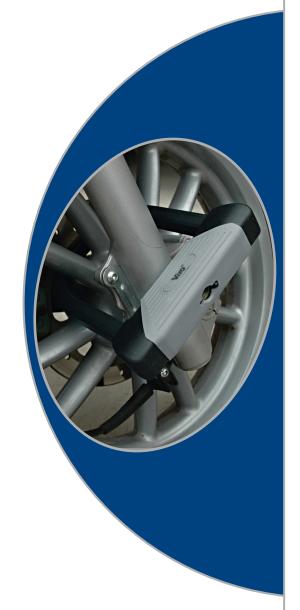

## SQUARE CUT U-LOCK Ø 19 mm

 Tempered and black painted steel shackle, square cut 19 mm wire diameter.
One-piece galvanized steel body

 Scratch-proof bi-coloured (black and grey) ABS cover

 Symmetric removable shackle, spring-loaded dead-bolt double locking mechanism. 10 wafers copper, nickel and chrome-plated zamak plug, protected by a resistant to attack plate with scratch-proof ABS cover

 Supplied with 2 nickel plated brass automotive type keys with ergonomic non slip ABS grip

Lock protected by weatherproof cap

Keys with ergonomic grip