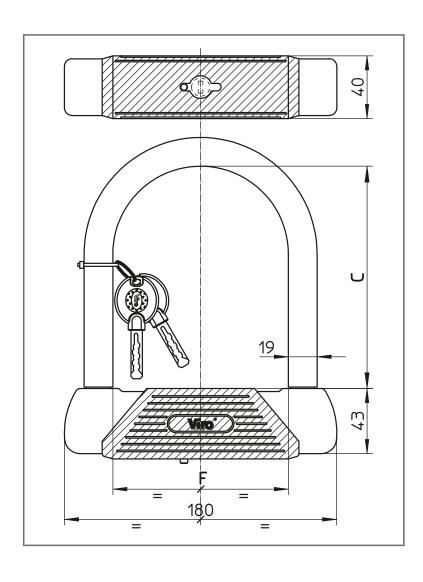

## SQUARE CUT U-LOCK Ø 19 mm

| ITEM    | SHACKLE    | ARCH SPAN   | NET UNIT |
|---------|------------|-------------|----------|
|         | SECTION mm | C - F cm    | WEIGHT g |
| 184.145 | 19         | 14,5 - 11,6 | 1450     |