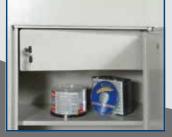

## Optional:

On request:

the cabinet painted with a technique providing an elegant "wood colour" finish (add ".L" at the end of the item code).

Safety box for ammunitions/objects equipped with a Fai by Viro lock, supplied with 2 keys. Internal shelves suitable for laptops and printouts (internal shelves kit packed separately)