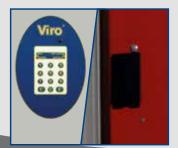

## Item no. 4443.TR

- Steel structure in compliance with UNI EN 10130, 1.5 mm thick.
   Rounded edges to avoid abrasion. Two holes on the rear for fixing to the wall.
- Door rebated on three sides; pull-resistant hinge side. Steel door back cover 2 mm thick. Knob with programmed breakage steel shaft: if forced, the knob will break before the mechanism. Emergency opening through a special profile key and protected cylinder. Equipped with 2 special profile emergency keys.
- Steel made rotating deadbolts resistant to attack: 2 horizontal Ø 22 mm and 2 vertical Ø 22 mm.
- ADA compatible keypad with Braille markings and sound confirmation.
   LED indicators confirm if operations are correct or wrong, if a new code has been set and alert when batteries are almost empty.
   Code (from 3 to 8 digits) can be changed only when door is open.
- Capacity:
   4 adjustable-height shelves, each one with 15 kg max. capacity.