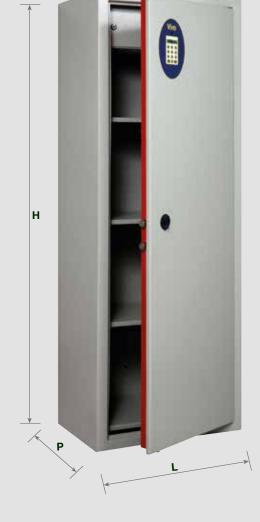

## Item no. 4443.TR

- Steel structure in compliance with UNI EN 10130, 1.5 mm thick.
   Rounded edges to avoid abrasion. Two holes on the rear for fixing to the wall.
- Door rebated on three sides; pull-resistant hinge side. Steel door back cover 2 mm thick. Knob with programmed breakage steel shaft: if forced, the knob will break before the mechanism. Emergency opening through a special profile key and protected cylinder. Equipped with 2 special profile emergency keys.
- Steel made rotating deadbolts resistant to attack: 2 horizontal Ø 22 mm and 2 vertical Ø 22 mm.
- ADA compatible keypad with Braille markings and sound confirmation.
   LED indicators confirm if operations are correct or wrong, if a new code has been set and alert when batteries are almost empty.
   Code (from 3 to 8 digits) can be changed only when door is open.
- Capacity:
   4 adjustable-height shelves, each one with 15 kg max. capacity.

Low consumption electronic board. Internal power supply (4 alkaline 1.5V batteries). Non-volatile memory: the stored codes are not erased when power supply is removed

| ITEM<br>NO. | CAPACITY  | EXTERNAL DIMENSIONS cm.  H x W x D | INTERNAL DIMENSIONS cm.<br><b>H</b> x <b>W</b> x <b>D</b> | UNIT WEIGHT kg. | PACKING VOLUME m <sup>3</sup> |
|-------------|-----------|------------------------------------|-----------------------------------------------------------|-----------------|-------------------------------|
| 4443.TR     | 4 shelves | 150 x 53.6 x 38                    | 131 x 53.3 x 32.7                                         | 83.5            | 0.31                          |